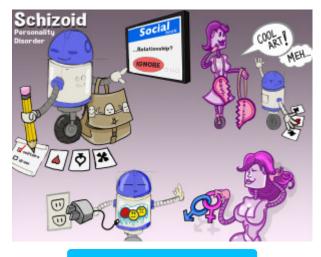

#### Ignores Social-book Relationship-status

Individuals with schizoid personality disorder are unable to establish and maintain close personal relationships. They are uncomfortable with human interaction and have little need or desire for emotional ties with others.

#### Ignores Friendship-necklace

Since they have difficulty responding to others in a meaningful and emotional way, people with schizoid personality disorder may appear anxious or uneasy in the presence of others. They lack close friends and prefer to engage in solitary activities.

#### Indifferent to Compliments

Since they have difficulty showing emotions, individuals with schizoid personality disorder are indifferent to praise. Their behavior and emotions lack spontaneity and tend to appear serious.

#### **Chooses Solitary Activities**

Chooses to play Solitaire

People with schizoid personality disorder experience a lifelong pattern of social withdrawal and prefer solitary activities. They prefer to work alone.

## Ignoring Sex-symbols

A lack of desire in establishing social relationships prevents them from maintaining intimate relationships. Individuals with schizoid personality disorder have little interest in sex and prefer to invest their energy in intellectual pursuits.

# **Emotional Coldness or Detachment**

Emoticons Frozen and Detachment

People with schizoid personality disorder present with a flat affect. They may appear emotionally cold or detached from their environment. They take everything seriously and have difficulty taking things lightly.