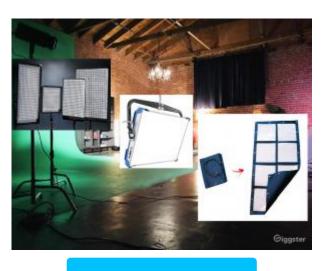

## Portability

#### Paper Light

Like a literal piece of paper, LED panels can be folded up and crammed into your backpack without much fuss. Their low power requirements means they can be easily ran off of batteries instead of relying on wall outlets. combined with their small formfactor, LED panels are some of the most convenient and fast lights to deploy in 'run and gun' situations.